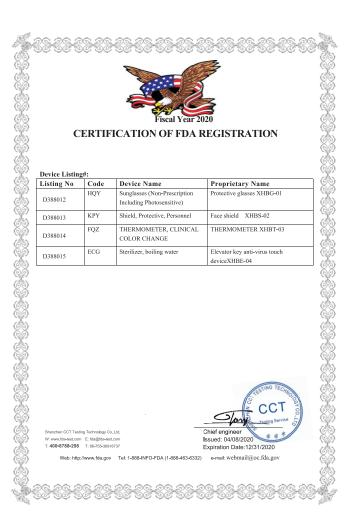

#### **Certification authority**

Test Report

Report No.: PL2004235

Page 1 of 9

Applicant: Shenzhen Xiaohongbao Technology Co., Ltd

Address of Applicant: Second floor, Yahua Industrial Park, No.24 Sapu Guangjin Road, Songgang Street, Baoan District, Shenzhen, China

Factory: Shenzhen Xiaohongbao Technology Co., Ltd

Second floor, Yahua Industrial Park, No.24 Sapu Guangjin Road, Songgang

Street, Baoan District, Shenzhen, China

Date of Receiving Samples: Apr 09, 2020

Apr 09, 2020 to Apr 13, 2020

**Description of Samples** 

Sample Name: Protective glasses

XHBG-01 12 Pairs Quantity: Material: Plastic Not provided Scale No.: Frame Color: Clear/Black Lenses Color: Clear P.O. No.:

Not provided Supplier / Brand: Buyer: Not provided Goods exported to: Not provided Country of Origin:

EN 166: 2001 Personal eye - protection - Specifications;

EN 167: 2001 Personal eye - protection - Optical test methods; EN 168: 2001

Results/Remarks: Please refer to the following page(s).

Date of Issued: For and on behalf of: