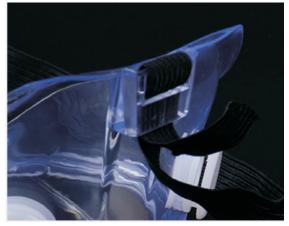

## protective glasses

L18cm x W6cm x H8cm

## **Product parameters**

| Product Name: | protective glasses                 |  |  |
|---------------|------------------------------------|--|--|
| Material:     | Polycarbonate lenses, vinyl frames |  |  |
| size:         | 47*45*40cm                         |  |  |
| weight:       | 15.5kg                             |  |  |
| Qty:          | 150 Pcs                            |  |  |

## product details