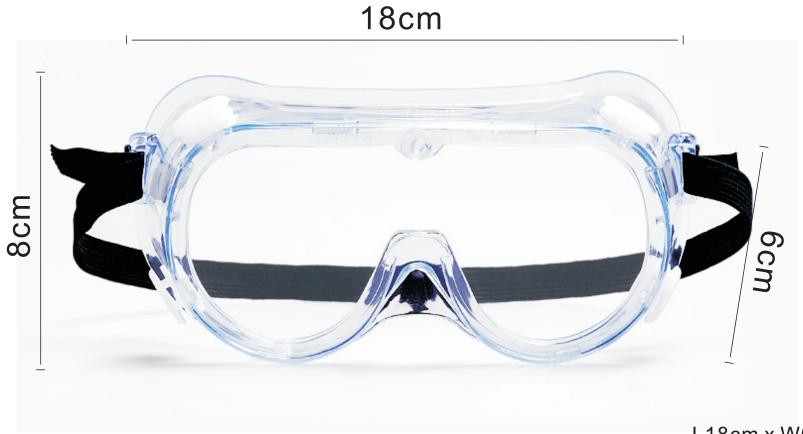

## protective glasses

L18cm x W6cm x H8cm

## **Product parameters**

| Product Name: | protective glasses                 |  |  |
|---------------|------------------------------------|--|--|
| Material:     | Polycarbonate lenses, vinyl frames |  |  |
| size:         | 47*45*40cm                         |  |  |
| weight:       | 15.5kg                             |  |  |
| Qty:          | 150 Pcs                            |  |  |