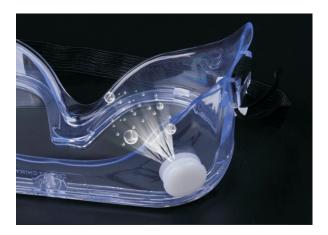

## protective glasses

L18cm x W6cm x H8cm

## **Product parameters**

| Product Name: | protective glasses                 |  |  |
|---------------|------------------------------------|--|--|
| Material:     | Polycarbonate lenses, vinyl frames |  |  |
| size:         | 47*45*40cm                         |  |  |
| weight:       | 15.5kg                             |  |  |
| Qty:          | 150 Pcs                            |  |  |

## product details