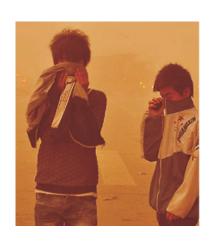

# **Product catalog**



## protective glasses







L18cm x W6cm x H8cm



## **Product parameters**



| Product Name: | protective glasses                 |  |  |
|---------------|------------------------------------|--|--|
| Material:     | Polycarbonate lenses, vinyl frames |  |  |
| size:         | 47*45*40cm                         |  |  |
| weight:       | 15.5kg                             |  |  |
| Qty:          | 150 Pcs                            |  |  |

Scope of application: Decoration, sanding, laboratory, anti-dust, pharmaceutical, anti-dust



## product details











## Effectively protect you from all kinds of dangers





## Scope of application



laboratory



Polish



Pharmaceutical



Decoration



Anti-dust



dust-proof



#### **Certification authority**





Test Report



Report No.: PL2004235



Page 1 of 9

Applicant: Shenzhen Xiaohongbao Technology Co., Ltd

Address of Applicant: Second floor, Yahua Industrial Park, No.24 Sapu Guangjin Road, Songgang Street, Baoan District, Shenzhen, China

Factory: Shenzhen Xiaohongbao Technology Co., Ltd

Second floor, Yahua Industrial Park, No.24 Sapu Guangjin Road, Songgang

Street, Baoan District, Shenzhen, China

Date of Receiving Samples: Apr 09, 2020

Apr 09, 2020 to Apr 13, 2020

**Description of Samples** 

Sample Name: Protective glasses

XHBG-01 12 Pairs Quantity: Material: Plastic Not provided Scale No.: Frame Color: Clear/Black Lenses Color: Clear P.O. No.:

Not provided Supplier / Brand: Buyer: Not provided Goods exported to: