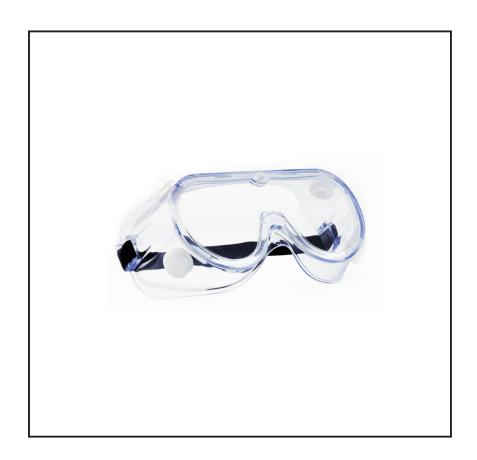

## protective glasses

L18cm x W6cm x H8cm

## **Product parameters**

| Product Name: | protective glasses                 |  |  |
|---------------|------------------------------------|--|--|
| Material:     | Polycarbonate lenses, vinyl frames |  |  |
| size:         | 47*45*40cm                         |  |  |
| weight:       | 15.5kg                             |  |  |
| Qty:          | 150 Pcs                            |  |  |