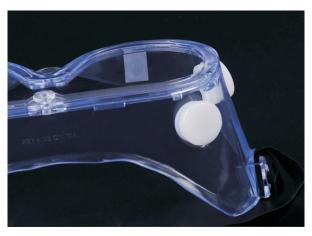

## protective glasses

L18cm x W6cm x H8cm

## **Product parameters**

| Product Name: | protective glasses                 |  |  |
|---------------|------------------------------------|--|--|
| Material:     | Polycarbonate lenses, vinyl frames |  |  |
| size:         | 47*45*40cm                         |  |  |
| weight:       | 15.5kg                             |  |  |
| Qty:          | 150 Pcs                            |  |  |

## product details