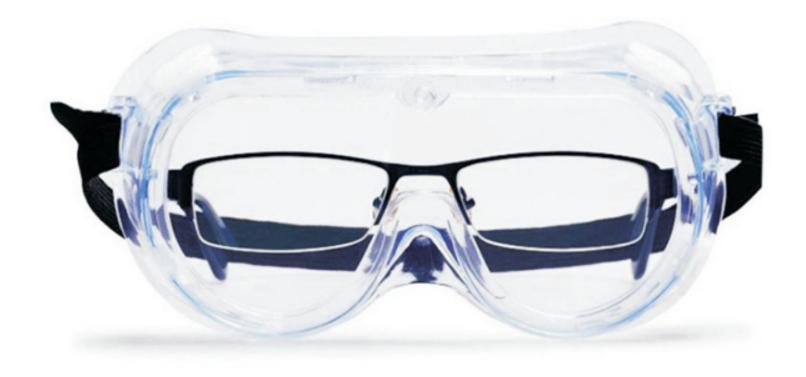

# **Product catalog**



## protective glasses







L18cm x W6cm x H8cm



## **Product parameters**



| Product Name: | protective glasses                 |  |  |
|---------------|------------------------------------|--|--|
| Material:     | Polycarbonate lenses, vinyl frames |  |  |
| size:         | 47*45*40cm                         |  |  |
| weight:       | 15.5kg                             |  |  |
| Qty:          | 150 Pcs                            |  |  |

Scope of application: Decoration, sanding, laboratory, anti-dust, pharmaceutical, anti-dust



## product details











## Effectively protect you from all kinds of dangers





## Scope of application



laboratory



Polish



Pharmaceutical



Decoration



Anti-dust



dust-proof



#### **Certification authority**





Test Report



Report No.: PL2004235



Page